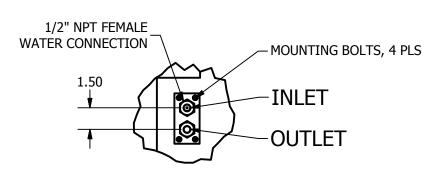

## **SIDE VIEW**

DETAIL A **PLUMBING** 

| THREE PHASE |         |  |
|-------------|---------|--|
| HP          | VAC     |  |
| 5-60        | 200-208 |  |
| 5-60        | 220-240 |  |
| 5-100       | 380-415 |  |
| 5-150       | 440-480 |  |
| 3 130       | 1.0 100 |  |