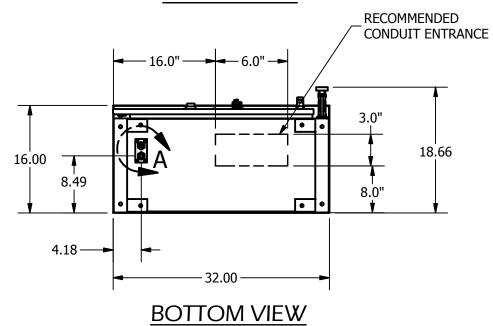

## **SIDE VIEW**

DETAIL A **PLUMBING** 

| THREE PHASE |         |  |
|-------------|---------|--|
| HP          | VAC     |  |
| 5-60        | 200-208 |  |
| 5-60        | 220-240 |  |
| 5-100       | 380-415 |  |
| 5-150       | 440-480 |  |
| 3 130       | 1.0 100 |  |

## NOTES:

- ENCLOSURE MADE FROM 12GA. STEEL WITH HAMMER RED FINISH.
- ENTER CABLE(S) FROM BOTTOM
- PROTECT INTERNAL EQUIPMENT FROM DRILLING CHIPS
- DIMENSIONS SUBJECT TO CHANGE WITHOUT NOTICE. ALWAYS CONSULT FACTORY TO CONFIRM CURRENT INFORMATION.
- TYPE 3R SHOWN.
- ALL DIMENSIONS IN INCHES. ALL DMENSIONS ARE SAME AFOR 3R, 12, 4 AND 4X ENCLOSURE TYPES.