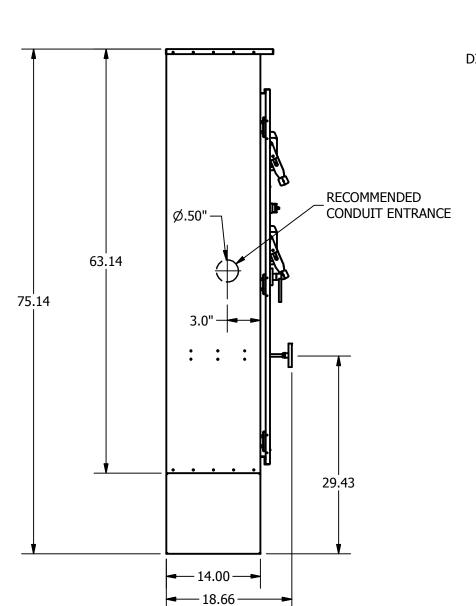

## **SIDE VIEW**

DETAIL A **PLUMBING** 

| THREE PHASE |         |  |
|-------------|---------|--|
| HP          | VAC     |  |
| 5-60        | 200-208 |  |
| 5-60        | 220-240 |  |
| 5-100       | 380-415 |  |
| 5-150       | 440-480 |  |
| 3 130       | 1.0 100 |  |

## NOTES:

- ENCLOSURE MADE FROM 12GA. STEEL WITH HAMMER RED FINISH.
- ENTER CABLE(S) FROM BOTTOM
- PROTECT INTERNAL EQUIPMENT FROM DRILLING CHIPS
- DIMENSIONS SUBJECT TO CHANGE WITHOUT NOTICE. ALWAYS CONSULT FACTORY TO CONFIRM CURRENT INFORMATION.
- TYPE 3R SHOWN.
- ALL DIMENSIONS IN INCHES. ALL DMENSIONS ARE SAME AFOR 3R, 12, 4 AND 4X ENCLOSURE TYPES.