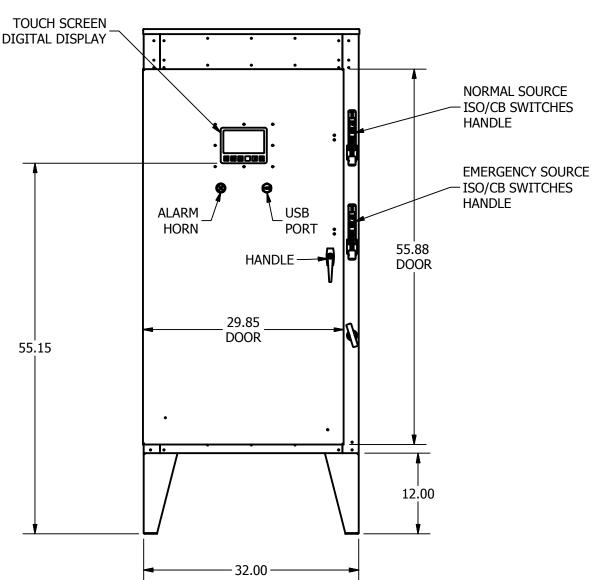

## **FRONT VIEW**

| SELECTION TABLE (CHOOSE FROM TABLES ON LEFT) |    |         |                |  |  |
|----------------------------------------------|----|---------|----------------|--|--|
| CONTROLLER TYPE                              | HP | VOLTAGE | ENCLOSURE TYPE |  |  |
| MPT300TS                                     |    |         |                |  |  |
| MPT420TS                                     |    |         |                |  |  |
| MPT430TS                                     |    |         |                |  |  |
| MPT700TS                                     |    |         |                |  |  |

## NOTES:

- ENCLOSURE MADE FROM 12GA. STEEL WITH HAMMER RED FINISH.
- ENTER CABLE(S) FROM BOTTOM
- PROTECT INTERNAL EQUIPMENT FROM DRILLING CHIPS
- DIMENSIONS SUBJECT TO CHANGE WITHOUT NOTICE. ALWAYS CONSULT FACTORY TO CONFIRM CURRENT INFORMATION.
- TYPE 3R SHOWN.
- ALL DIMENSIONS IN INCHES. ALL DMENSIONS ARE SAME AFOR 3R, 12, 4 AND 4X ENCLOSURE TYPES.